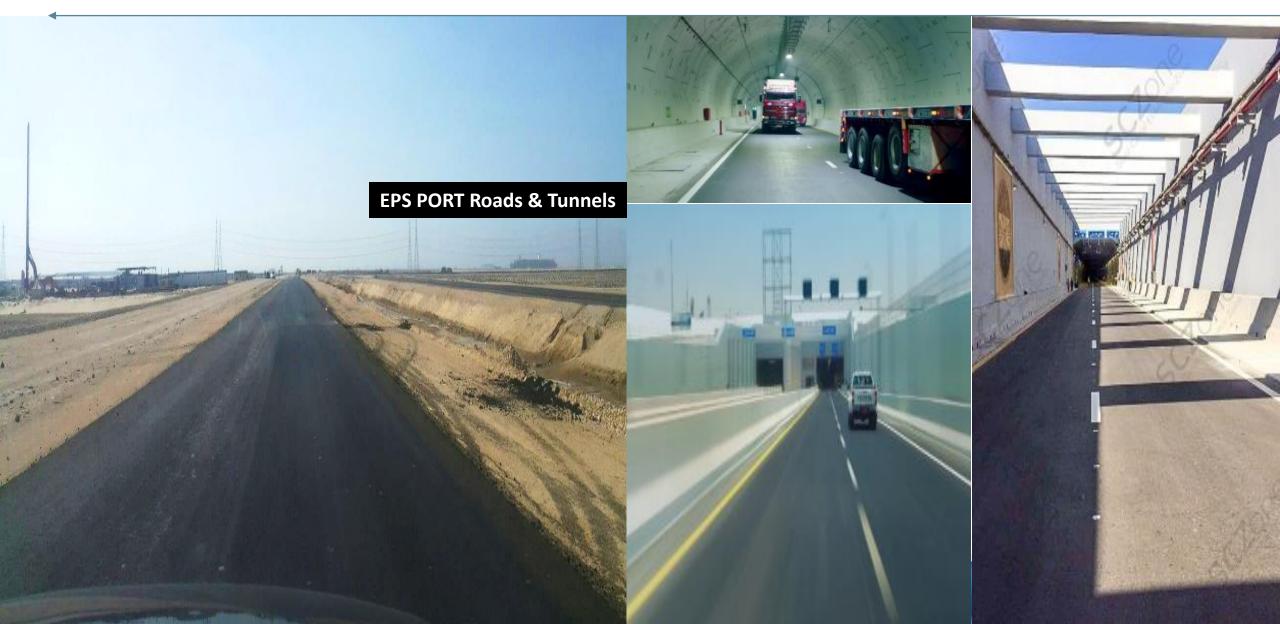

#### ➡ DOMESTIC CONNECTIVITY

SCZONE is well connected to the new modern road network of Egypt, also connect directly with the new Suez Canal tunnels which facilitates transportation between its two banks.

TTTL STATE

A promising investment area at the northern entrance of the Suez Canal comprising of logistics & industrial zones with a total area of 63 KM<sup>2</sup>, integrated with East Port-Said Port.

لله المعالية م معالية المعالية معالية معالية معالية معالية المعالية معالية معالية معالي 

**SCCT** container terminal

"East Port Said port is well-positioned a major transshipment hub and gateway port"

**EPS industrial Zone** 