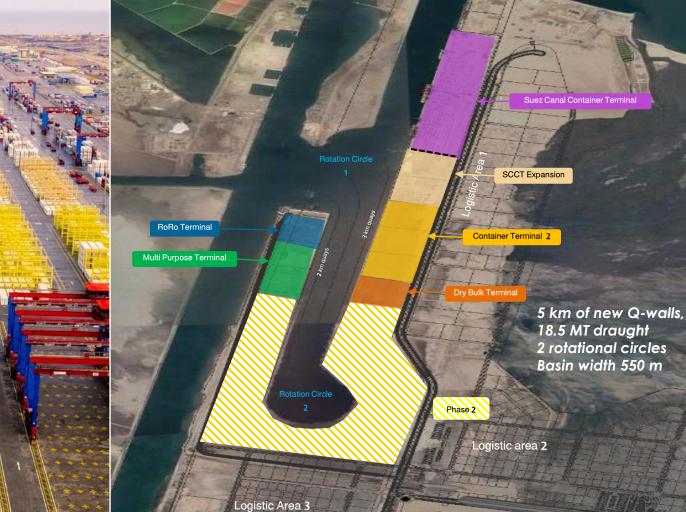

لله المعالية م معالية المعالية معالية معالية معالية معالية المعالية معالية معالية معالي 

**SCCT** container terminal

"East Port Said port is well-positioned a major transshipment hub and gateway port"

**EPS industrial Zone** 