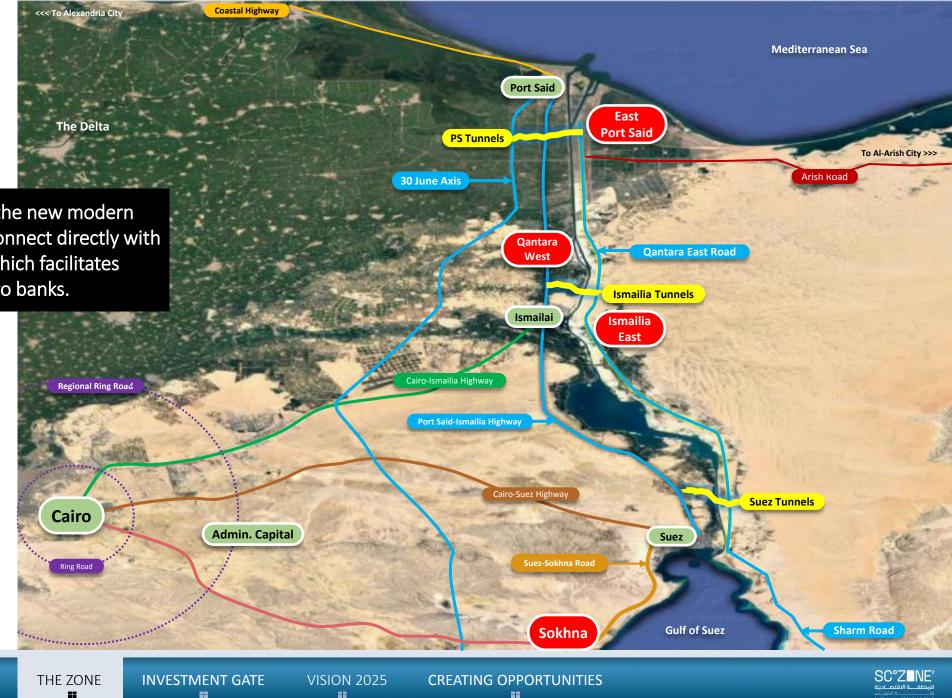

#### ➡ DOMESTIC CONNECTIVITY

SCZONE is well connected to the new modern road network of Egypt, also connect directly with the new Suez Canal tunnels which facilitates transportation between its two banks.