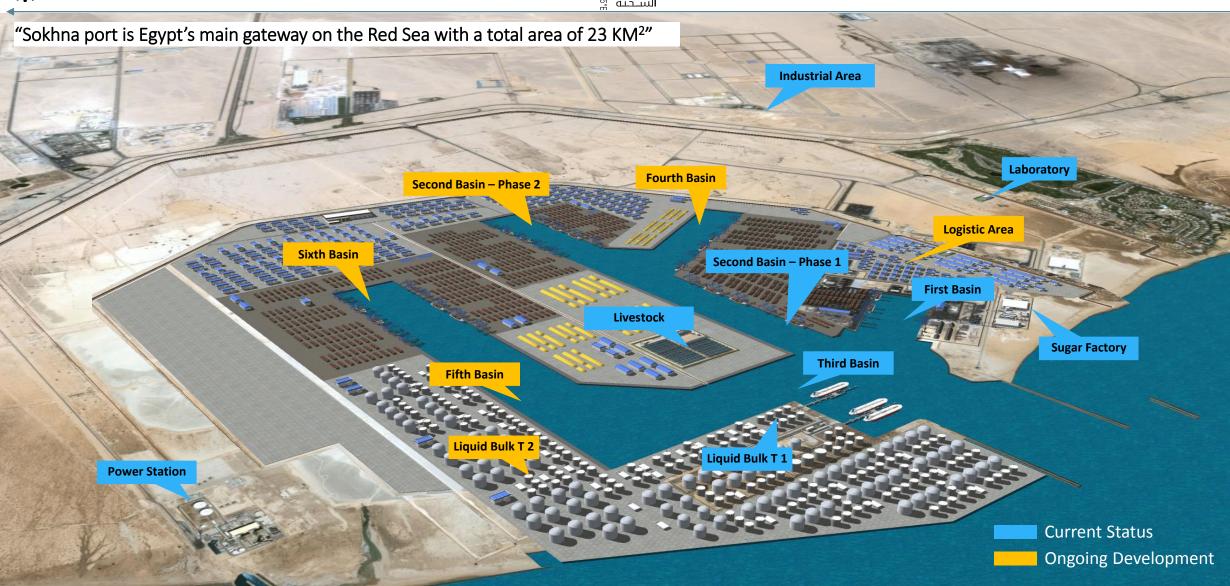

WHY?

0

TARA AND TARA AND ADD

W IN ALL MAL

"One of the World's largest industrial and port complexes with 210 KM<sup>2</sup> integrated industrial and logistic area directly connected to Sokhna Port."

TEDA Plug & Play Factories