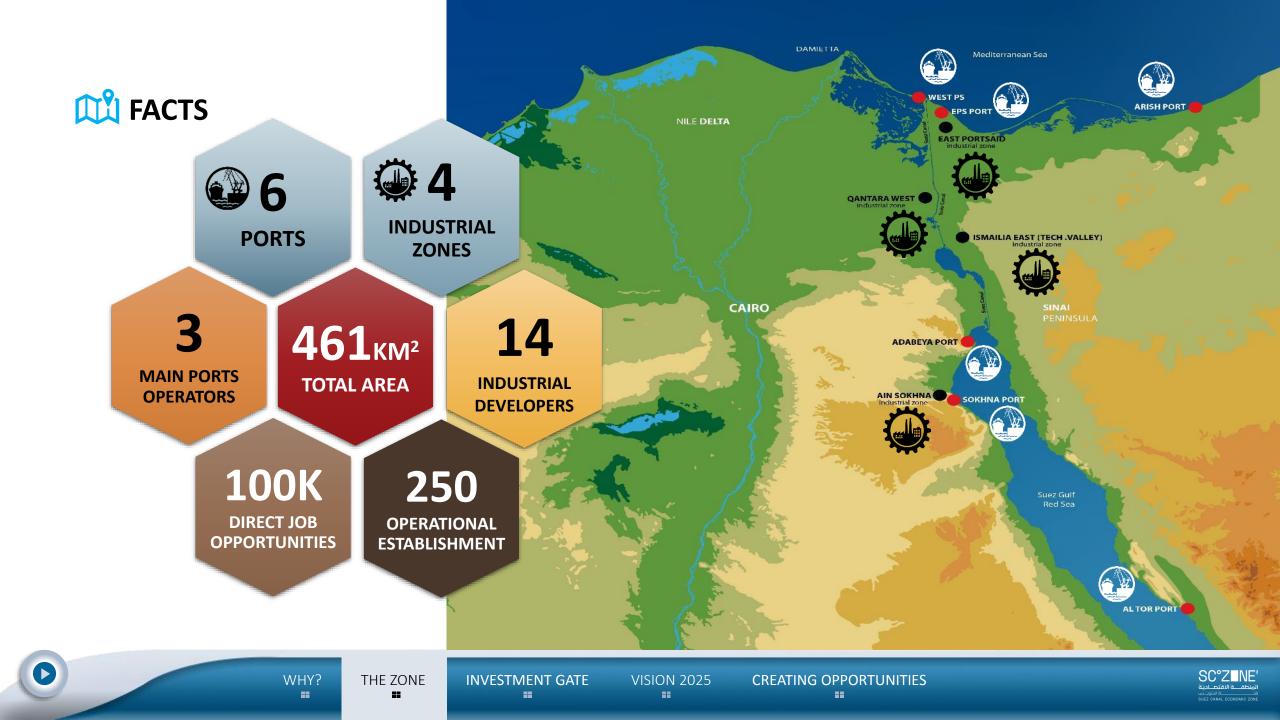

### SCZONE **REGIONAL CONTEXT**

SCZONE is A promising investment zone Located around the global trade route (Suez Canal) where:

WHY?

THE ZONE

==

**INVESTMENT GATE** 

**VISION 2025** 

Become a leading world-class economic hub and a preferred destination for investment while contributing to the creation of quality jobs in Egypt