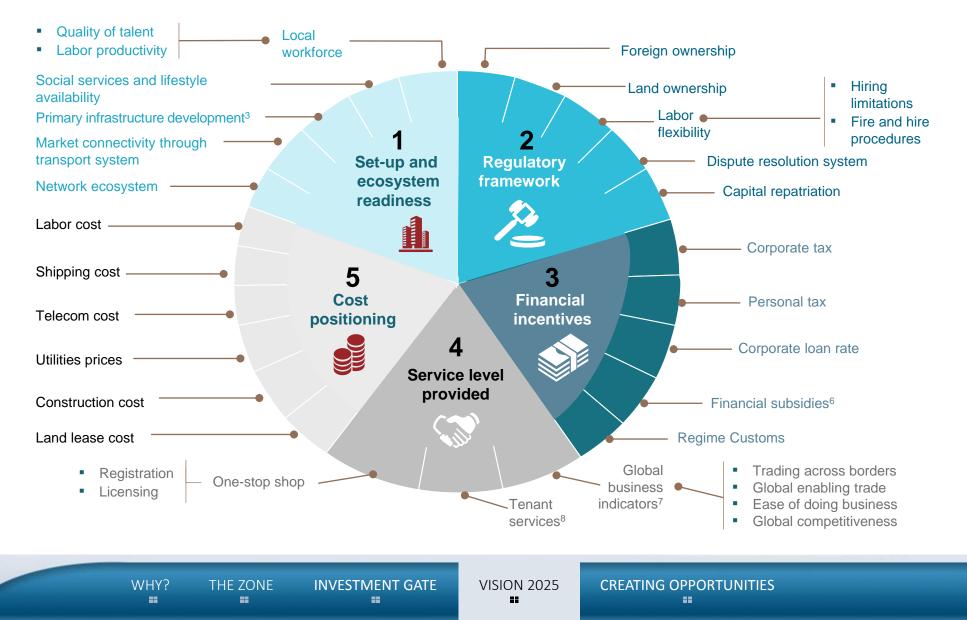

## INCENTIVES & REGULATIONS

"We have the capabilities and facilities to make the investment at Suez Canal Economic Zone one of the most competitive and productive in the world"

# SCZONE Strategy 2020-2025