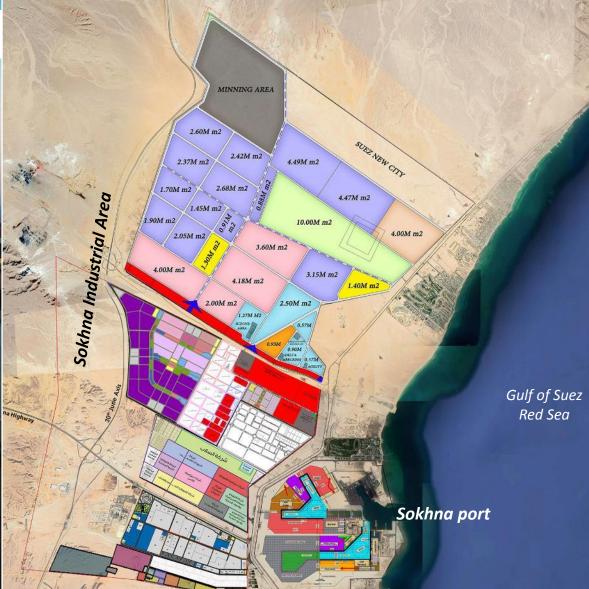

WHY?

0

TARA AND TARA AND ADD

W IN ALL MAL

"One of the World's largest industrial and port complexes with 210 KM<sup>2</sup> integrated industrial and logistic area directly connected to Sokhna Port."

TEDA Plug & Play Factories