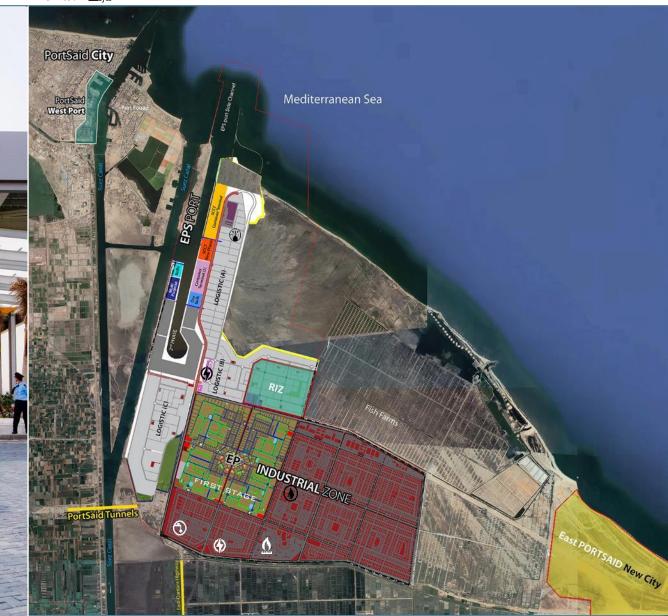

TTTL STATE

A promising investment area at the northern entrance of the Suez Canal comprising of logistics & industrial zones with a total area of 63 KM<sup>2</sup>, integrated with East Port-Said Port.

لله المعالية م معالية المعالية معالية معالية معالية معالية المعالية معالية معالية معالي 

**SCCT** container terminal

"East Port Said port is well-positioned a major transshipment hub and gateway port"

**EPS industrial Zone** 