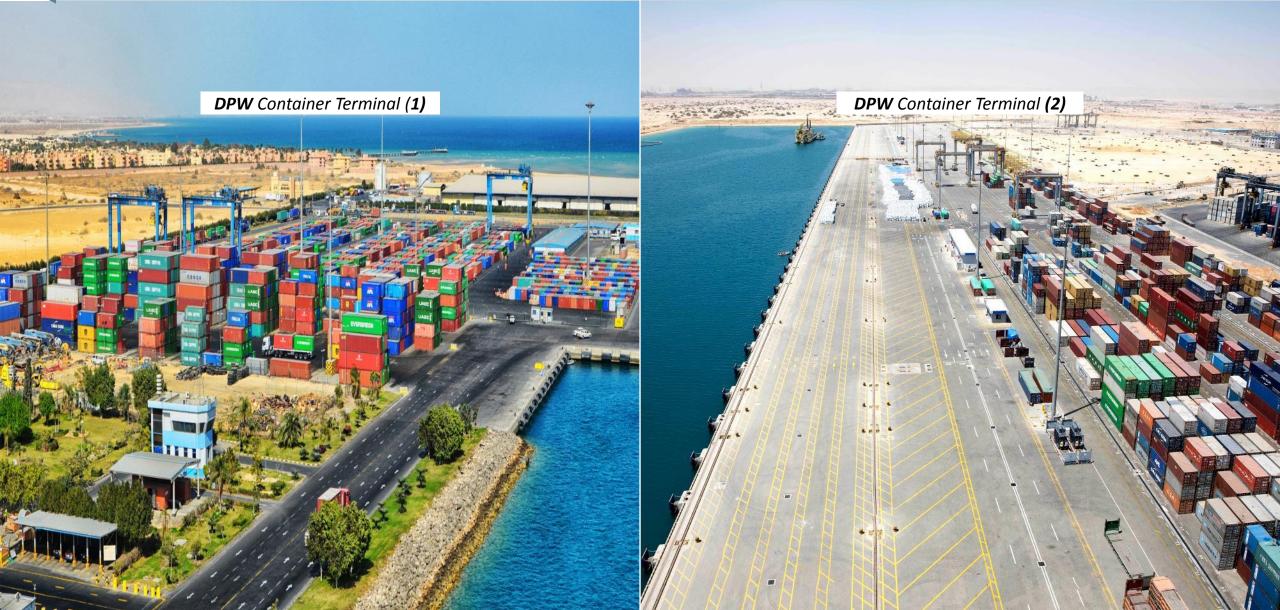

WHY?

0

TARA AND TARA AND ADD

W IN ALL MAL

"One of the World's largest industrial and port complexes with 210 KM<sup>2</sup> integrated industrial and logistic area directly connected to Sokhna Port."

TEDA Plug & Play Factories