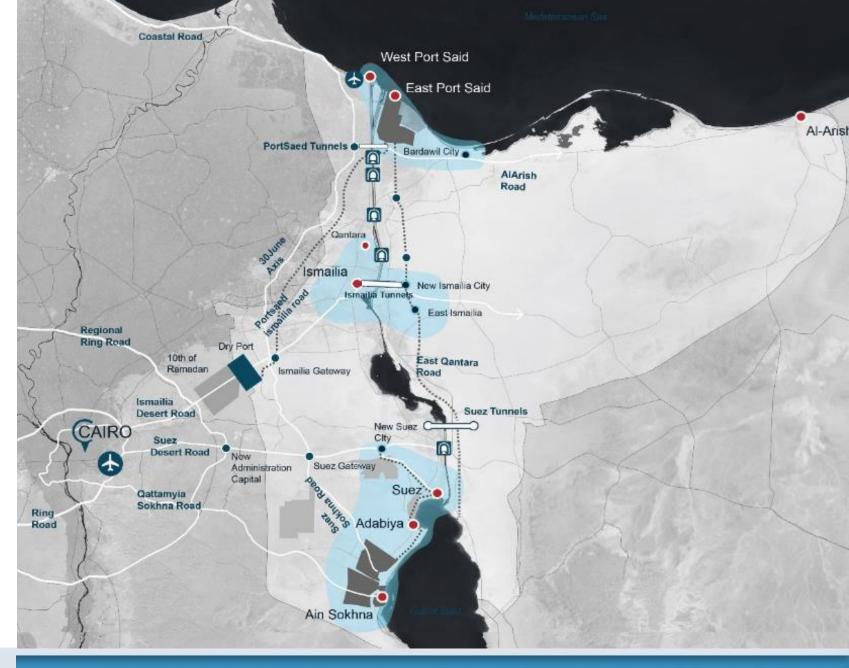

#### ➡ DOMESTIC CONNECTIVITY

SCZONE is well connected to the new modern road network of Egypt, also connect directly with the new Suez Canal tunnels which facilitates transportation between its two banks.